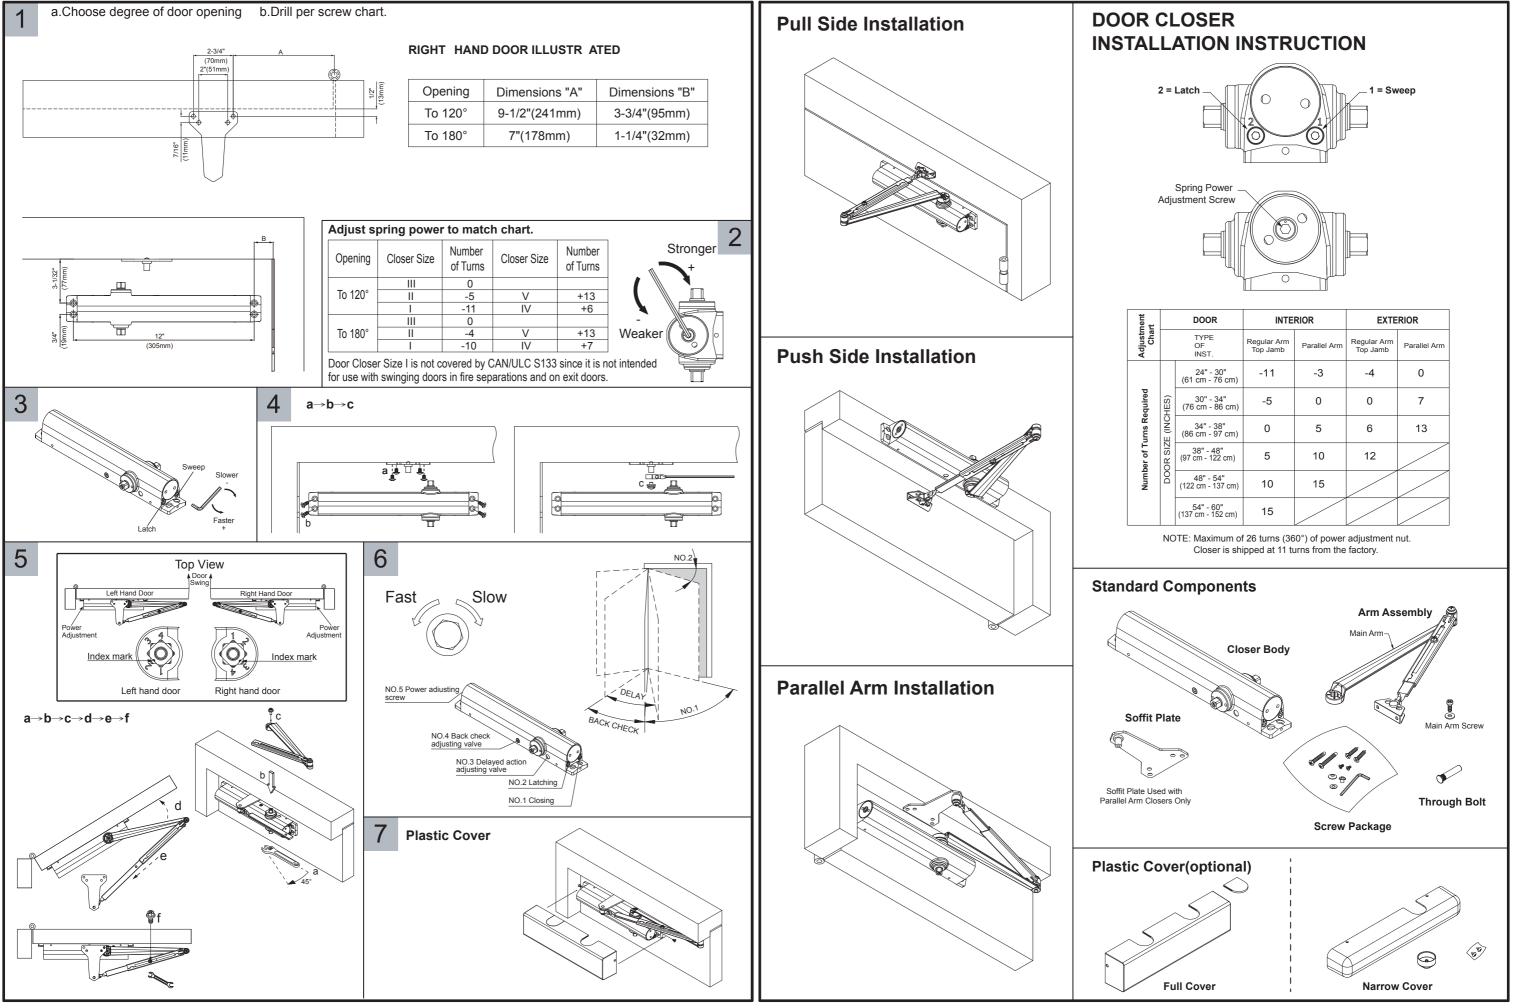

## **STANDARD INSTALLATION** CLOSER MOUNTED ON PULL SIDE OF DOOR

C71N(II-VI)\_R10469

## PARALLEL ARM INSTALLATION CLOSER MOUNTED ON PUSH SIDE OF DOOR

| DOOR                |                                | INTERIOR                |              | EXTERIOR                |              |
|---------------------|--------------------------------|-------------------------|--------------|-------------------------|--------------|
| TYPE<br>OF<br>INST. |                                | Regular Arm<br>Top Jamb | Parallel Arm | Regular Arm<br>Top Jamb | Parallel Arm |
| DOOR SIZE (INCHES)  | 24" - 30"<br>(61 cm - 76 cm)   | -11                     | -3           | -4                      | 0            |
|                     | 30" - 34"<br>(76 cm - 86 cm)   | -5                      | 0            | 0                       | 7            |
|                     | 34" - 38"<br>(86 cm - 97 cm)   | 0                       | 5            | 6                       | 13           |
|                     | 38" - 48"<br>(97 cm - 122 cm)  | 5                       | 10           | 12                      |              |
|                     | 48" - 54"<br>(122 cm - 137 cm) | 10                      | 15           |                         |              |
|                     | 54" - 60"<br>(137 cm - 152 cm) | 15                      |              |                         |              |