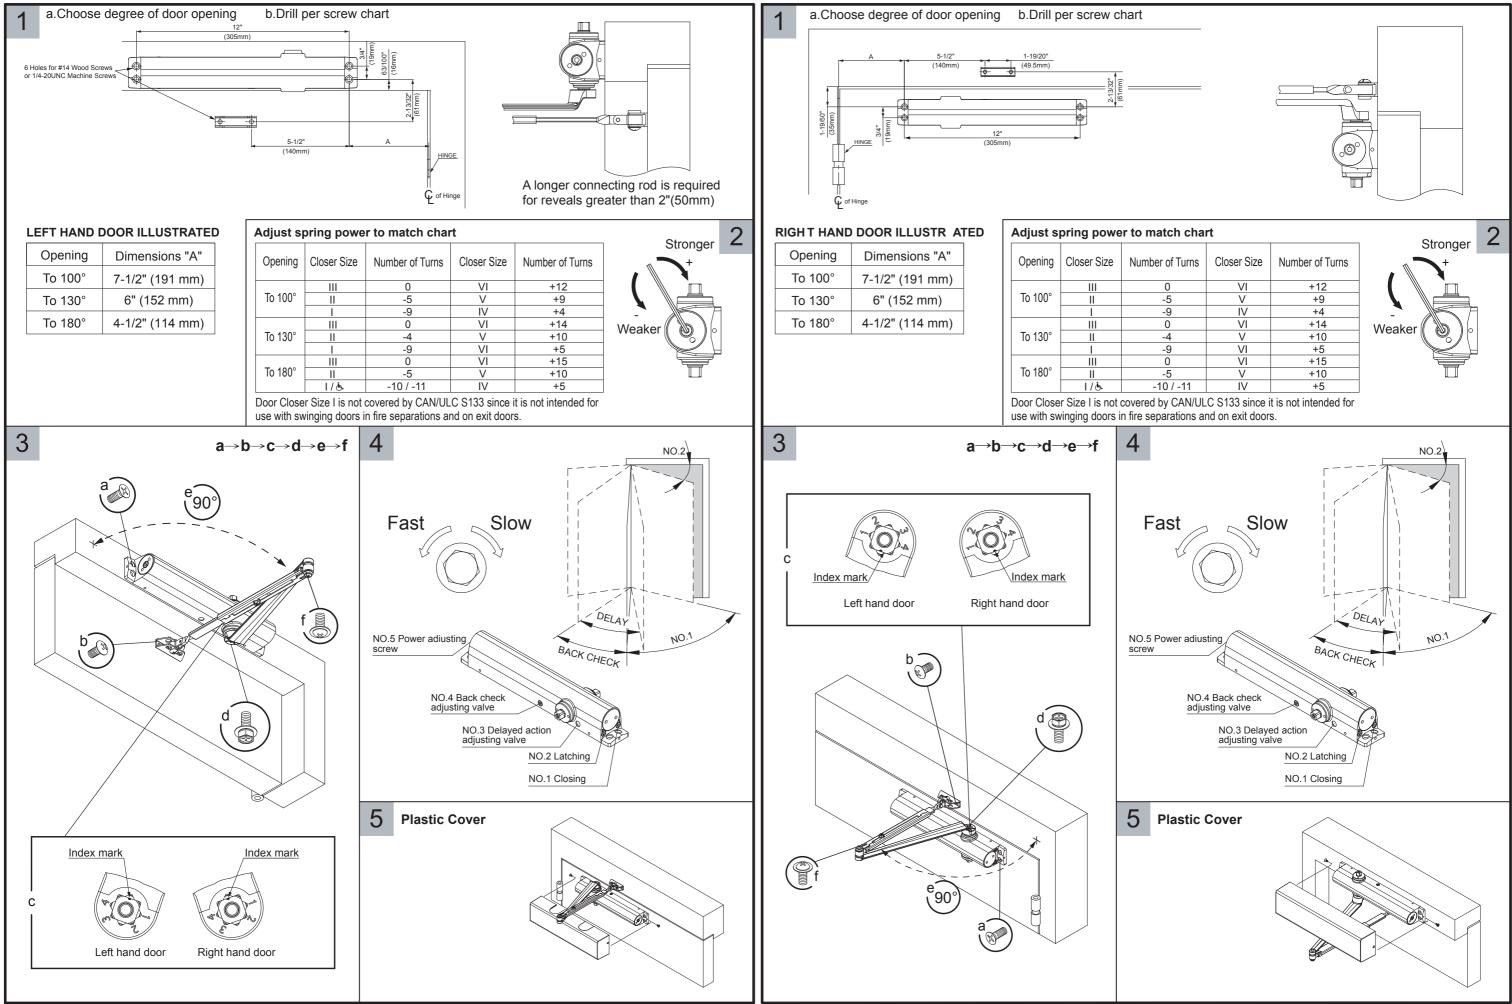

## **TOP JAMB INSTALLATION CLOSER MOUNTED TOP JAMB ON PUSH SIDE OF DOOR**

## **STANDARD INSTALLATION** CLOSER MOUNTED ON PULL SIDE OF DOOR



C71N(II-VI)\_R10469

## PARALLEL ARM INSTALLATION CLOSER MOUNTED ON PUSH SIDE OF DOOR



| DOOR                |                                | INTERIOR                |              | EXTERIOR                |              |
|---------------------|--------------------------------|-------------------------|--------------|-------------------------|--------------|
| TYPE<br>OF<br>INST. |                                | Regular Arm<br>Top Jamb | Parallel Arm | Regular Arm<br>Top Jamb | Parallel Arm |
| DOOR SIZE (INCHES)  | 24" - 30"<br>(61 cm - 76 cm)   | -11                     | -3           | -4                      | 0            |
|                     | 30" - 34"<br>(76 cm - 86 cm)   | -5                      | 0            | 0                       | 7            |
|